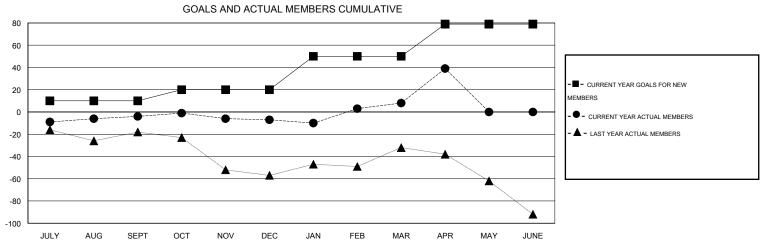

## MONTHLY MEMBERSHIP PROGRESS REPORT

District 27 D1

Results as of: 4/30/2014

GMT: Gary Fry LOCATION WISCONSIN GMT CA 1

| Clubs                 |                  |                     |                            |                             | Members               |                    |                            |                              |                             |
|-----------------------|------------------|---------------------|----------------------------|-----------------------------|-----------------------|--------------------|----------------------------|------------------------------|-----------------------------|
| RESULTS FOR 2013-2014 |                  |                     |                            |                             | RESULTS FOR 2013-2014 |                    |                            |                              |                             |
| QUARTER               | NEW CLUB<br>GOAL | ACTUAL NEW<br>CLUBS | ACTUAL<br>DROPPED<br>CLUBS | ACTUAL NET<br>GAIN/<br>LOSS | QUARTER               | NEW MEMBER<br>GOAL | ACTUAL TOTAL MEMBERS ADDED | ACTUAL<br>DROPPED<br>MEMBERS | ACTUAL NET<br>GAIN/<br>LOSS |
| JULY/AUG/SEPT         | 0                | 0                   | 0                          | 0                           | JULY/AUG/SEPT         | 10                 | 49                         | 53                           | -4                          |
| OCT/NOV/DEC           | 0                | 0                   | 0                          | 0                           | OCT/NOV/DEC           | 10                 | 88                         | 91                           | -3                          |
| JAN/FEB/MAR           | 1                | 0                   | 0                          | 0                           | JAN/FEB/MAR           | 30                 | 56                         | 41                           | 15                          |
| APR/MAY/JUNE          | 1                | 1                   | 0                          | 1                           | APR/MAY/JUNE          | 29                 | 41                         | 10                           | 31                          |